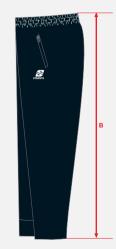

#### **HOW TO MEASURE BOTTOMS**

All **waist** measurements are in **INCHES**. All **length** measurements are in **cm**.

To find the measurements right for you, place a garment that fits you well on a flat surface and measure as marked on the diagram below.

Waist (A) measurement is to be taken from **your body** using your belly button as a guide.

Length (B) measurement is taken from top of waistband to bottom hem