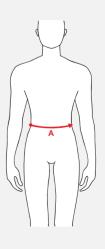

#### **HOW TO MEASURE BOTTOMS**

All **waist** measurements are in **INCHES**. All **length** measurements are in **cm**.

To find the measurements right for you, place a garment that fits you well on a flat surface and measure as marked on the diagram below.

Waist (A) measurement is to be taken from **your body** using your belly button as a guide.

Length (B) measurement is taken from top of waistband to bottom hem