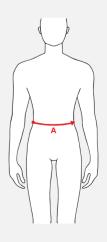

## \_

**HOW TO MEASURE BOTTOMS** 

All **waist** measurements are in **INCHES**. All **length** measurements are in **cm**.

To find the measurements right for you, place a garment that fits you well on a flat surface and measure as marked on the diagram below.

Waist (A) measurement is to be taken from **your body** using your belly button as a guide.

Length (B) measurement is taken from top of waistband to bottom hem