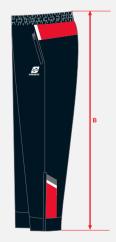

## \_

**HOW TO MEASURE BOTTOMS** 

All **waist** measurements are in **INCHES**. All **length** measurements are in **cm**.

To find the measurements right for you, place a garment that fits you well on a flat surface and measure as marked on the diagram below.

Waist (A) measurement is to be taken from **your body** using your belly button as a guide.

Length (B) measurement is taken from top of waistband to bottom hem